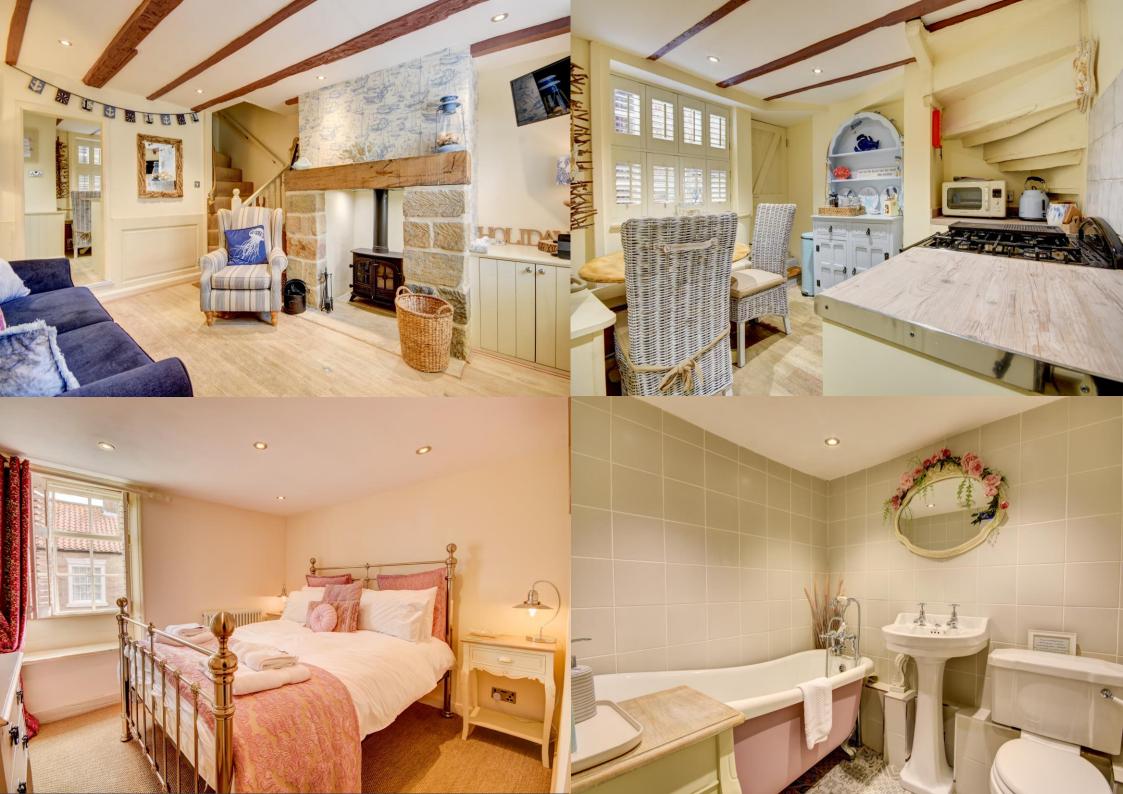

## **ABOUT THIS PROPERTY**

Hendersons introduce Peony Rose Cottage, a Grade II listed two-bed character maisonette located on Cliff Street, a delightful street lined with old cottages. The location is idyllic for those seeking the charm of historic Whitby and yet only a short stroll to both the town centre and coastline. Once inside the cottage that is set over two floors, you are greeted by a warm and welcoming ambiance with tasteful interiors that combine coastal charm and modern comfort. To the ground floor the lounge, having partial sea views, maintains the the original wall panelling and boasts a cosy multi fuel stove paired with oak flooring. Leading through on to the intimate and stylish well appointed kitchen/diner containing everything needed to enjoy cosy nights in. Up the stairs there are two bedrooms, the front bedroom having recessed storage and partial sea views. The luxuriously finished bathroom offers an inviting roll top bath, hand basin and w.c. All windows throughout the cottage are fitted with real wood plantation shutters. A rare commodity on this street is the pretty courtyard garden that sits to the front of the property and provides the perfect outside space to enjoy your very own coastal retreat. To the rear there is a shared yard featuring a stone outbuilding, which provides useful storage. The rear yard can also be accessed via a passage which belongs to the property. Peony Rose Cottage is leasehold, with a 999 year lease. Currently a well-established holiday let, on-going bookings and contents are subject to separate negotiation. Close internal inspection is recommended to appreciate the quality of this property, to arrange a viewing call Henderson's the sole agents today!